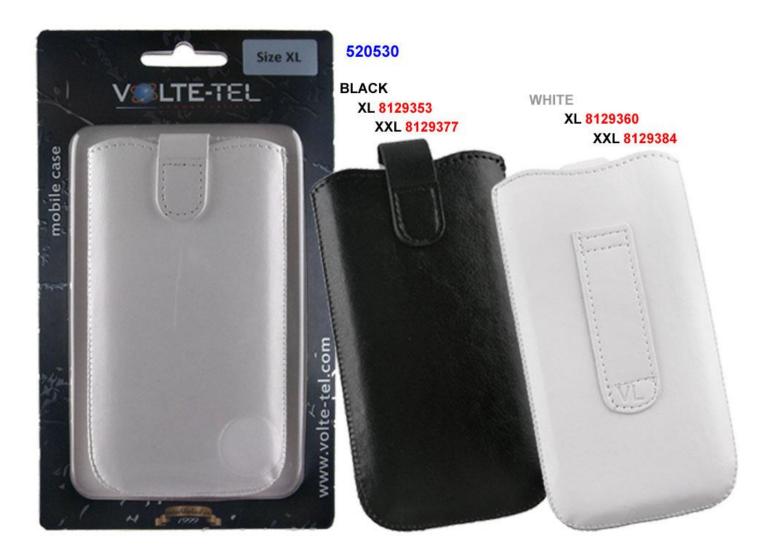

## **SOFTCASE LEATHER MAGNET LOOP CASES**

**VOLTE-TEL's** new universal **SOFTCASE LEATHER** cases stand out, thanks to their modern design, their bright colors and their high manufacturing quality. Their exterior is made of high quality PU leather for greater durability and their interior has a fabric padding for even greater screen protection. They have a **loop with Magnet**, which makes taking the device out of the case easy, but also helps keep the phone firmly in place, avoiding unfortunate falls. The cases can also be used as a **belt case**, thanks to the special strap at their back side. They are available in 2 dimensions **XL (4.5" up to 5.1")** & **XXL (5.0" up to 5.7")** and in **6 colors** to choose from.